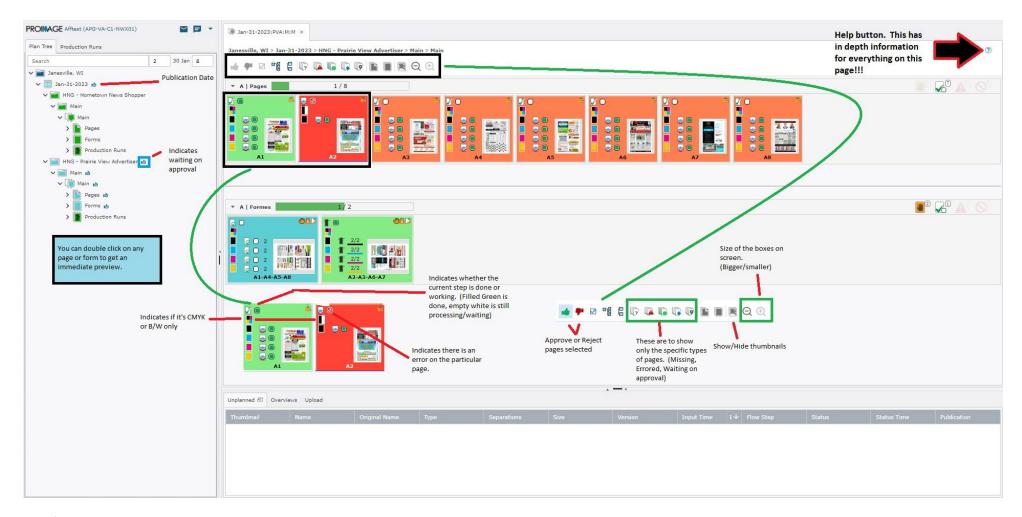

## **HOW TO UPLOAD:**

You can upload straight to the FTP which will be another guide. For this one we will go over website upload.

This is a brief overview. I will have some documentation from NewsWay coming that will go more into detail. I also will do a separate step by step upload but I wanted to get everyone something so they can see what it looks like. I will strongly advise you go through the help (?) if you have issues. It covers almost everything.