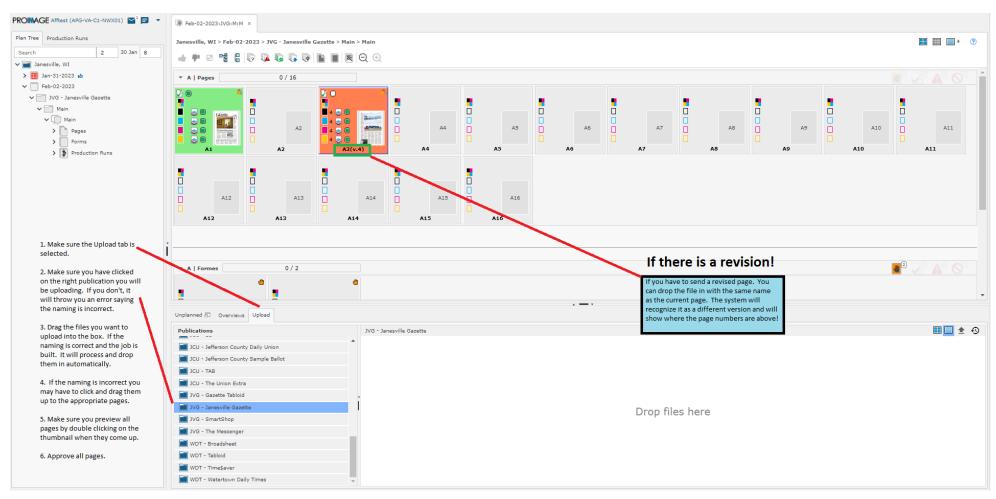

## **HOW TO UPLOAD:**

You can upload straight to the FTP which will be another guide. For this one we will go over website upload.

This is a brief overview. I will have some documentation from NewsWay coming that will go more into detail. I also will do a separate step by step upload but I wanted to get everyone something so they can see what it looks like. I will strongly advise you go through the help (?) if you have issues. It covers almost everything.