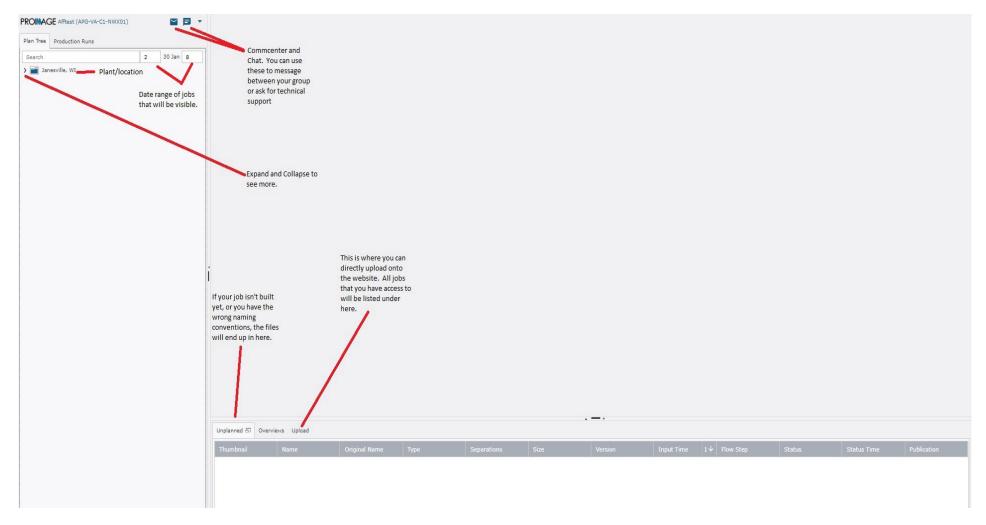

## Introduction to NewsWayX:

This is the login screen. Enter your Username and Password (If it's the first login, it will ask you to change your password to something new).

This is what you will see when you login. Plan Tree and Production Runs show the same things. It will just be shown in a different way.

Job's will be separated by Publication Date. The Shopper and Advertiser above are set to publish on 1-31-23 in this example. You will also only see a specified date range before and after the current date. By default it's from 2 days before and 8 days after the current date.