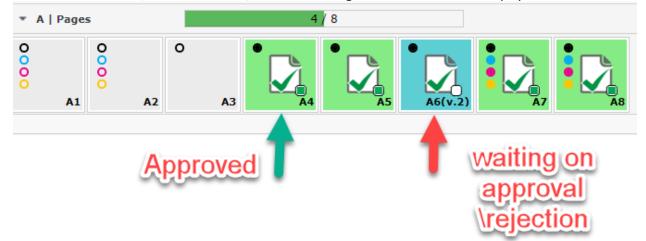

The Publication Date\Publication titles\folders are all 'Light Blue' with a Thumbs up symbol.

This shows that a Page(s) are waiting for review for Approval\Rejection

| ▲ ■ 3an-05-2022                  | * ALP   |     | ID IA   |    |     | 0/16 |      |    |   |   |     |   |   |     |   |   |     |   | 0 |
|----------------------------------|---------|-----|---------|----|-----|------|------|----|---|---|-----|---|---|-----|---|---|-----|---|---|
| # 🖬 1<br># 📷 Edition1<br>> 🌘 ROP | :0      | 0   | 0<br>A2 | AJ | 0   | •    | A5 0 |    | • | 8 | A.0 | 8 | 0 | A10 | 0 | 0 | A12 | 0 | ٥ |
|                                  | 0       | 8   | A16     |    |     |      |      |    |   |   |     |   |   |     |   |   |     |   |   |
|                                  | 1 - 010 | ges |         |    |     | 0/8  |      |    |   |   |     |   |   |     |   |   |     |   |   |
|                                  | 000     | ٥   | 0       | 83 | 000 | 8    | 85   | 85 | • | 8 | 88  |   |   |     |   |   |     |   |   |