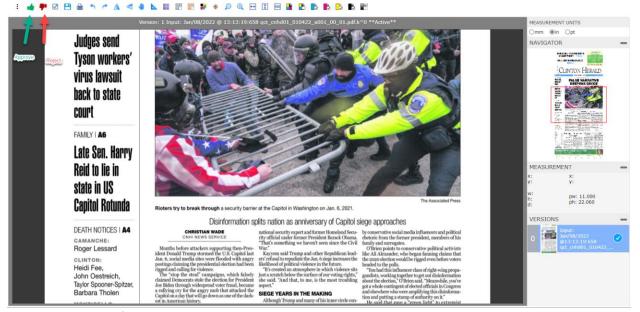

# Every page will need to be approved before it is transmitted over to be processed and printed.

-To approve a page, double click one of the pages in your Page Approval Overview, this will open a page preview.

-From here you will do a final proof of the page to either "APPROVE" or "REJECT" pages by way of the large red(reject)Thumbs Down and Large green Thumbs Up (approve).

Qct > Jan-04-2022 > QCT\_CNH\_Clinton Herald > Edition1 > ROP > Pages > A > A1

Image: Image:

As you approve\reject pages, the next page in the queue will appear in the Page Preview. To zoom in on the page you can use the Magnify glass at the top or use a Scroll wheel mouse. On the Scroll wheel, scroll up will zoom in, and scroll down will zoom out. To move view, you can move the Red box on the right on the Navigator tab, or hold down left button on your mouse, on the page in the main view window and move the mouse to move view.