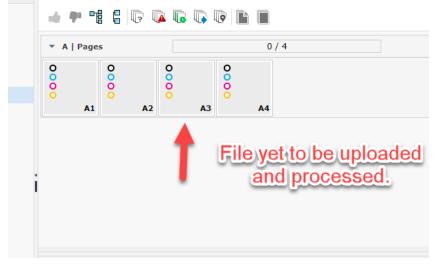

The Publication Date\Publication titles\folders are all 'Light Blue' with a Thumbs up symbol.

This shows that a Page(s) are waiting for review for Approval\Rejection

| ▲ ■ 3an-05-2022                  | * ALP   |     | ID IA   |    |     | 0/16 |      |    |   |   |     |   |   |     |   |   |     |   | 0 |
|----------------------------------|---------|-----|---------|----|-----|------|------|----|---|---|-----|---|---|-----|---|---|-----|---|---|
| # 🖬 1<br># 📷 Edition1<br>> 🌘 ROP | :0      | 0   | 0<br>A2 | AJ | 0   | •    | A5 0 |    | • | 8 | A.0 | 8 | 0 | A10 | 0 | 0 | A12 | 0 | ٥ |
|                                  | 0       | 8   | A16     |    |     |      |      |    |   |   |     |   |   |     |   |   |     |   |   |
|                                  | 1 - 010 | ges |         |    |     | 0/8  |      |    |   |   |     |   |   |     |   |   |     |   |   |
|                                  | 000     | ٥   | 0       | 83 | 000 | 8    | 85   | 85 | • | 8 | 88  |   |   |     |   |   |     |   |   |